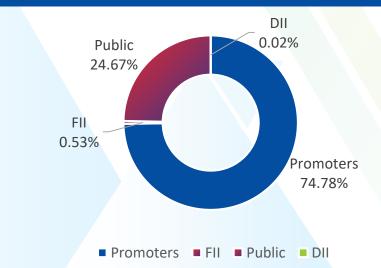

T INFORMATION**





| MARKET DATA (INR) (As on 31 <sup>st</sup> March, 2024) |               |  |  |  |  |  |
|--------------------------------------------------------|---------------|--|--|--|--|--|
| Face Value                                             | 10.0          |  |  |  |  |  |
| СМР                                                    | 1162.5        |  |  |  |  |  |
| 52 Week H/L                                            | 1462.9/ 382.1 |  |  |  |  |  |
| Market Cap (INR Mn)                                    | 17,674        |  |  |  |  |  |
| Shares O/S (Mn)                                        | 15.1          |  |  |  |  |  |
| Avg. Vol. ('000)                                       | 54.8          |  |  |  |  |  |

SHAREHOLDING PATTERN (As on 31<sup>st</sup> March, 2024)



#### DISCLAIMER



#### Jubilant Industries Ltd.

No representation or warranty, express or implied, is made as to, and no reliance should be placed on, the fairness, accuracy, completeness or correctness of the information or opinions contained in this presentation. Such information and opinions are in all events not current after the date of this presentation. Certain statements made in this presentation may not be based on historical information or facts and may be "forward looking statements" based on the currently held beliefs and assumptions of the management of "Jubilant Industries Limited", which are expressed in good faith and in their opinion reasonable, including those relating to the Company's general business plans and strategy, its future financial condition and growth pros