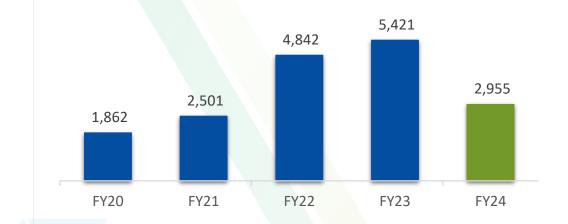

#### **REVENUE (INR MN)**

\* EBIT as per Segment

## AGRI PRODUCTS: Q4-FY24/FY24 FINANCIAL HIGHLIGHTS

| AGRI PRODUCTS (INR MN) | NET SALES | EBIT * |
|------------------------|-----------|--------|
| Q4 FY24                | 603       | (102)  |
| Q4 FY23                | 1,167     | (5)    |
| GROWTH                 | (48.4%)   |        |
|                        |           |        |
| AGRI PRODUCTS          | NET SALES | EBIT * |
| FY24                   | 2,955     | (194)  |
| FY23                   | 5,421     | 388    |
| GROWTH                 | (45.5%)   |        |
| FY23                   | 5,421     |        |