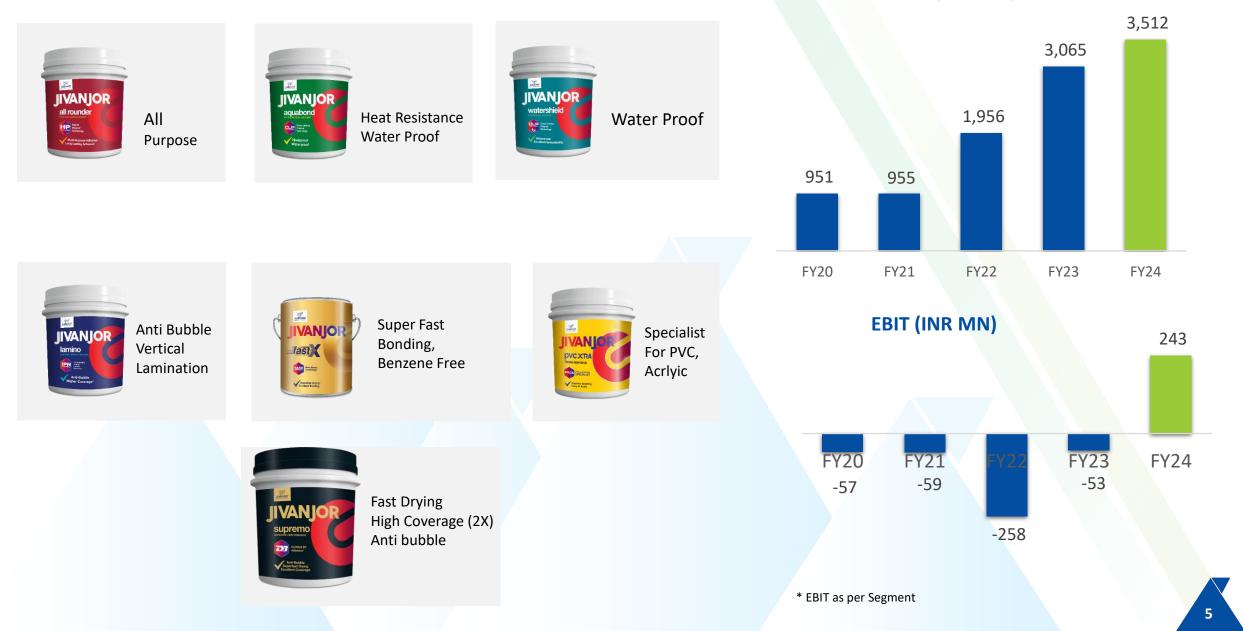

#### **ADHESIVES**

#### **REVENUE (INR MN)**

### **ADHESIVES: NEW PRODUCTS LAUNCHED**

- $\checkmark\,$  Multi surface application
- ✓ WPC/PVC expert

✓ Synthetic Resin Adhesive✓ Industrial Use

✓ Multi surface application✓ Nail free application

### ADHESIVES: Q4-FY24/FY24 FINANCIAL HIGHLIGHTS

\* EBIT as per Segment

### ADHESIVES Q4-FY24/FY24 OPERATIONAL HIGHLIGHTS

- Gained market share
- Recorded strong double-digit growth
- Expanded reach through wider distribution network
- Strengthened contractor loyalty program
- Higher EBITDA due to better product mix , lower RM costs and Other cost savings initiatives