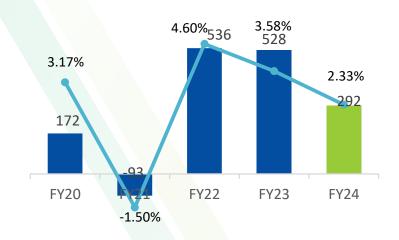

### HISTORICAL INCOME STATEMENT

22

| PARTICULARS (INR MN)                   | FY20  | FY21   | FY22                 | FY23                | FY24         |
|----------------------------------------|-------|--------|----------------------|---------------------|--------------|
| Revenue from Operations                | 5,434 | 6,212  | 11, <mark>658</mark> | 14,729              | 12,533       |
| Total Expenses                         | 4,920 | 5,696  | 10,661               | 13,700              | 11,457       |
| EBITDA                                 | 514   | 516    | 997                  | 1,029               | 1,076        |
| EBITDA Margins (%)                     | 9.46% | 8.31%  | 8.56%                | 6.99%               | 8.59%        |
| Depreciation and amortisation expenses | (114) | (126)  | (127)                | (142)               | (150)        |
| Finance costs                          | (217) | (162)  | (146)                | <mark>(194</mark> ) | (196)        |
| Other Income                           | 17    | 31     | 10                   | 29                  | 14           |
| Exceptional Item                       | -     | -      | -                    | -                   | 335          |
| РВТ                                    | 200   | 259    | 734                  | 722                 | 409          |
| Тах                                    | (1)   | (345)  | (188)                | (194)               | (117)        |
| PAT from Continuing Business           | 199   | (86)   | 546                  | 528                 | 292          |
| PAT from Discontinued Operation        | (27)  | (7)    | (10)                 | 94                  | (11)         |
| PAT                                    | 172   | (93)   | 536                  | 622                 | 281          |
| PAT Margins (%)                        | 3.17% | NA     | 4.60%                | 4.22%               | <b>2.24%</b> |
| Other Comprehensive Income             | (3)   | (3)    | 3                    | (3)                 | (3)          |
| Total Comprehensive Income             | 169   | (96)   | 539                  | 619                 | 278          |
| Diluted EPS (INR)                      | 12.47 | (6.19) | 35.25                | 40.86               | 18.44        |