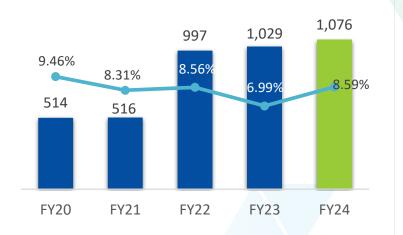

### HISTORICAL INCOME STATEMENT

22

| PARTICULARS (INR MN)                   | FY20  | FY21   | FY22                 | FY23                | FY24         |
|----------------------------------------|-------|--------|----------------------|---------------------|--------------|
| Revenue from Operations                | 5,434 | 6,212  | 11, <mark>658</mark> | 14,729              | 12,533       |
| Total Expenses                         | 4,920 | 5,696  | 10,661               | 13,700              | 11,457       |
| EBITDA                                 | 514   | 516    | 997                  | 1,029               | 1,076        |
| EBITDA Margins (%)                     | 9.46% | 8.31%  | 8.56%                | 6.99%               | 8.59%        |
| Depreciation and amortisation expenses | (114) | (126)  | (127)                | (142)               | (150)        |
| Finance costs                          | (217) | (162)  | (146)                | <mark>(194</mark> ) | (196)        |
| Other Income                           | 17    | 31     | 10                   | 29                  | 14           |
| Exceptional Item                       | -     | -      | -                    | -                   | 335          |
| РВТ                                    | 200   | 259    | 734                  | 722                 | 409          |
| Тах                                    | (1)   | (345)  | (188)                | (194)               | (117)        |
| PAT from Continuing Business           | 199   | (86)   | 546                  | 528                 | 292          |
| PAT from Discontinued Operation        | (27)  | (7)    | (10)                 | 94                  | (11)         |
| PAT                                    | 172   | (93)   | 536                  | 622                 | 281          |
| PAT Margins (%)                        | 3.17% | NA     | 4.60%                | 4.22%               | <b>2.24%</b> |
| Other Comprehensive Income             | (3)   | (3)    | 3                    | (3)                 | (3)          |
| Total Comprehensive Income             | 169   | (96)   | 539                  | 619                 | 278          |
| Diluted EPS (INR)                      | 12.47 | (6.19) | 35.25                | 40.86               | 18.44        |