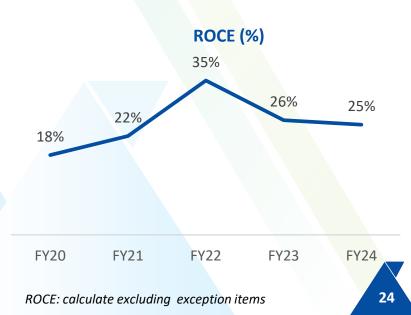

### HISTORICAL INCOME STATEMENT

22

| PARTICULARS (INR MN)                   | FY20  | FY21   | FY22                 | FY23                | FY24         |
|----------------------------------------|-------|--------|----------------------|---------------------|--------------|
| Revenue from Operations                | 5,434 | 6,212  | 11, <mark>658</mark> | 14,729              | 12,533       |
| Total Expenses                         | 4,920 | 5,696  | 10,661               | 13,700              | 11,457       |
| EBITDA                                 | 514   | 516    | 997                  | 1,029               | 1,076        |
| EBITDA Margins (%)                     | 9.46% | 8.31%  | 8.56%                | 6.99%               | 8.59%        |
| Depreciation and amortisation expenses | (114) | (126)  | (127)                | (142)               | (150)        |
| Finance costs                          | (217) | (162)  | (146)                | <mark>(194</mark> ) | (196)        |
| Other Income                           | 17    | 31     | 10                   | 29                  | 14           |
| Exceptional Item                       | -     | -      | -                    | -                   | 335          |
| РВТ                                    | 200   | 259    | 734                  | 722                 | 409          |
| Тах                                    | (1)   | (345)  | (188)                | (194)               | (117)        |
| PAT from Continuing Business           | 199   | (86)   | 546                  | 528                 | 292          |
| PAT from Discontinued Operation        | (27)  | (7)    | (10)                 | 94                  | (11)         |
| PAT                                    | 172   | (93)   | 536                  | 622                 | 281          |
| PAT Margins (%)                        | 3.17% | NA     | 4.60%                | 4.22%               | <b>2.24%</b> |
| Other Comprehensive Income             | (3)   | (3)    | 3                    | (3)                 | (3)          |
| Total Comprehensive Income             | 169   | (96)   | 539                  | 619                 | 278          |
| Diluted EPS (INR)                      | 12.47 | (6.19) | 35.25                | 40.86               | 18.44        |