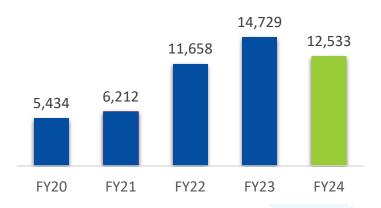

### HISTORICAL INCOME STATEMENT

22

| PARTICULARS (INR MN)                   | FY20  | FY21   | FY22                 | FY23                | FY24         |
|----------------------------------------|-------|--------|----------------------|---------------------|--------------|
| Revenue from Operations                | 5,434 | 6,212  | 11, <mark>658</mark> | 14,729              | 12,533       |
| Total Expenses                         | 4,920 | 5,696  | 10,661               | 13,700              | 11,457       |
| EBITDA                                 | 514   | 516    | 997                  | 1,029               | 1,076        |
| EBITDA Margins (%)                     | 9.46% | 8.31%  | 8.56%                | 6.99%               | 8.59%        |
| Depreciation and amortisation expenses | (114) | (126)  | (127)                | (142)               | (150)        |
| Finance costs                          | (217) | (162)  | (146)                | <mark>(194</mark> ) | (196)        |
| Other Income                           | 17    | 31     | 10                   | 29                  | 14           |
| Exceptional Item                       | -     | -      | -                    | -                   | 335          |
| РВТ                                    | 200   | 259    | 734                  | 722                 | 409          |
| Тах                                    | (1)   | (345)  | (188)                | (194)               | (117)        |
| PAT from Continuing Business           | 199   | (86)   | 546                  | 528                 | 292          |
| PAT from Discontinued Operation        | (27)  | (7)    | (10)                 | 94                  | (11)         |
| PAT                                    | 172   | (93)   | 536                  | 622                 | 281          |
| PAT Margins (%)                        | 3.17% | NA     | 4.60%                | 4.22%               | <b>2.24%</b> |
| Other Comprehensive Income             | (3)   | (3)    | 3                    | (3)                 | (3)          |
| Total Comprehensive Income             | 169   | (96)   | 539                  | 619                 | 278          |
| Diluted EPS (INR)                      | 12.47 | (6.19) | 35.25                | 40.86               | 18.44        |