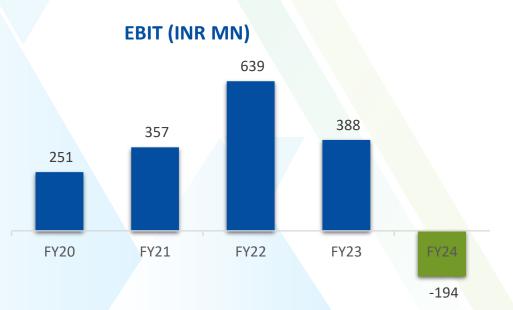

## AGRI PRODUCTS: Q4-FY24/FY24 FINANCIAL HIGHLIGHTS

| AGRI PRODUCTS (INR MN) | NET SALES | EBIT * |
|------------------------|-----------|--------|
| Q4 FY24                | 603       | (102)  |
| Q4 FY23                | 1,167     | (5)    |
| GROWTH                 | (48.4%)   |        |
|                        |           |        |
| AGRI PRODUCTS          | NET SALES | EBIT * |
| FY24                   | 2,955     | (194)  |
| FY23                   | 5,421     | 388    |
| GROWTH                 | (45.5%)   |        |
| FY23                   | 5,421     |        |

\* EBIT as per Segment