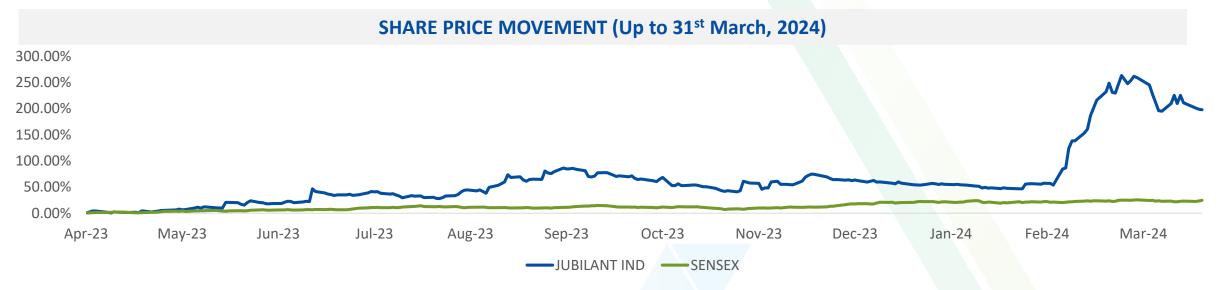

44 1,746 1,893   394 574 628 892   211 20 27 14   140 1,716 1,893   154 740 628   71 | Non-current Assets1501501511517001,2471,8832,1927001,2471,8832,1927001,2471,8832,19270171413702714137031281201011812812812070434194171705677979706236120707079091,4611,3157009091,4611,3157009091,4611,3157011,3452,7441,7467029091,4611,3157039091,4611,3157049091,4611,3157053512071407069091,4611,8937079091,4611,3157089091,4611,3157099091,4611,3157009091,4611,3157009091,4611,3157011,1611,0547029091,4617039091,4617041,0762,5717053512077069071407071407082,744709140709151701150701161701161 <tr< td=""></tr<> |

#### **KEY PERFORMANCE INDICATORS**





**OPERATIONAL REVENUE (INR MN)** 

#### EBITDA (INR MN) & EBITDA MARGINS (%)



#### PAT (INR MN) & PAT MARGINS (%)









#### **CAPITAL MARKET INFORMATION**





| MARKET DATA (INR) (As on 31 <sup>st</sup> March, 2024) |               |  |  |  |  |  |
|--------------------------------------------------------|---------------|--|--|--|--|--|
| Face Value                                             | 10.0          |  |  |  |  |  |
| СМР                                                    | 1162.5        |  |  |  |  |  |
| 52 Week H/L                                            | 1462.9/ 382.1 |  |  |  |  |  |
| Market Cap (INR Mn)                                    | 17,674        |  |  |  |  |  |
| Shares O/S (Mn)                                        | 15.1          |  |  |  |  |  |
| Avg. Vol. ('000)                                       | 54.8          |  |  |  |  |  |

SHAREHOLDING PATTERN (As on 31<sup>st</sup> March, 2024)



#### DISCLAIMER