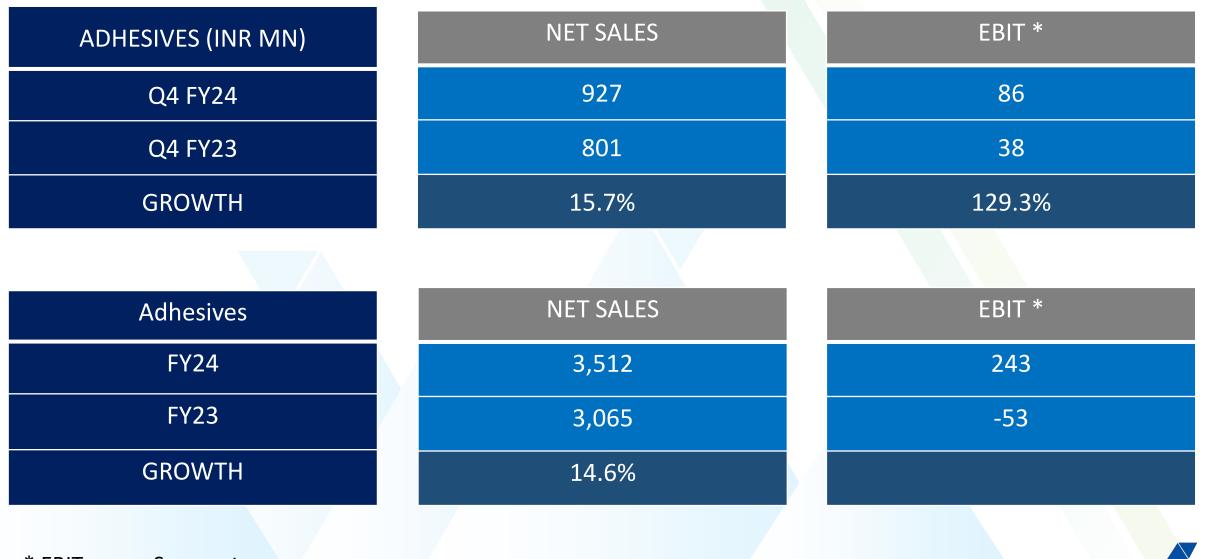

### ADHESIVES: Q4-FY24/FY24 FINANCIAL HIGHLIGHTS

\* EBIT as per Segment

Including Adhesives \* EBIT as per Segment