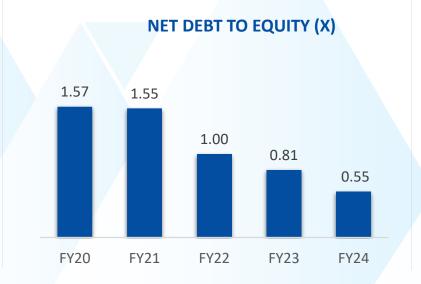

### HISTORICAL INCOME STATEMENT

22

| PARTICULARS (INR MN)                   | FY20  | FY21   | FY22                 | FY23                | FY24         |
|----------------------------------------|-------|--------|----------------------|---------------------|--------------|
| Revenue from Operations                | 5,434 | 6,212  | 11, <mark>658</mark> | 14,729              | 12,533       |
| Total Expenses                         | 4,920 | 5,696  | 10,661               | 13,700              | 11,457       |
| EBITDA                                 | 514   | 516    | 997                  | 1,029               | 1,076        |
| EBITDA Margins (%)                     | 9.46% | 8.31%  | 8.56%                | 6.99%               | 8.59%        |
| Depreciation and amortisation expenses | (114) | (126)  | (127)                | (142)               | (150)        |
| Finance costs                          | (217) | (162)  | (146)                | <mark>(194</mark> ) | (196)        |
| Other Income                           | 17    | 31     | 10                   | 29                  | 14           |
| Exceptional Item                       | -     | -      | -                    | -                   | 335          |
| РВТ                                    | 200   | 259    | 734                  | 722                 | 409          |
| Тах                                    | (1)   | (345)  | (188)                | (194)               | (117)        |
| PAT from Continuing Business           | 199   | (86)   | 546                  | 528                 | 292          |
| PAT from Discontinued Operation        | (27)  | (7)    | (10)                 | 94                  | (11)         |
| PAT                                    | 172   | (93)   | 536                  | 622                 | 281          |
| PAT Margins (%)                        | 3.17% | NA     | 4.60%                | 4.22%               | <b>2.24%</b> |
| Other Comprehensive Income             | (3)   | (3)    | 3                    | (3)                 | (3)          |
| Total Comprehensive Income             | 169   | (96)   | 539                  | 619                 | 278          |
| Diluted EPS (INR)                      | 12.47 | (6.19) | 35.25                | 40.86               | 18.44        |