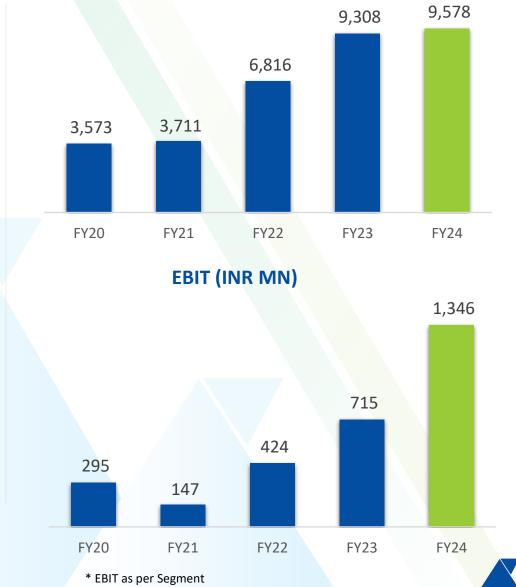

### ADHESIVES: Q4-FY24/FY24 FINANCIAL HIGHLIGHTS

\* EBIT as per Segment

#### PERFORMANCE POLYMERS & CHEMICALS: Q4-FY24/FY24 FINANCIAL HIGHLIGHTS

| PERFROMANCE POLYMERS &<br>CHEMICALS (INR MN) | NET SALES | EBIT * |
|----------------------------------------------|-----------|--------|
| Q4 FY24                                      | 2,400     | 317    |
| Q4 FY23                                      | 2,266     | 211    |
| GROWTH                                       | 5.9%      | 50.7%  |
|                                              |           |        |
| PERFROMANCE POLYMERS &<br>CHEMICALS          | NET SALES | EBIT * |
| FY24                                         | 9,578     | 1,346  |
| FY23                                         | 9,308     | 715    |
| GROWTH                                       | 2.9%      | 88.2%  |

Including Adhesives \* EBIT as per Segment