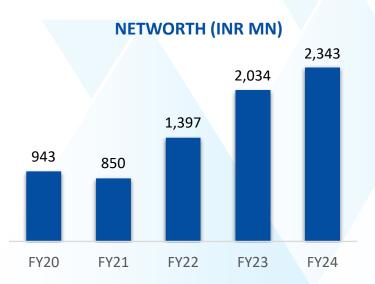

1,461 1,315   700 909 1,461 1,315   71134 2,744 1,746 1,893   394 574 628 892   211 20 27 14   140 1,716 1,893   154 740 628   71 | Non-current Assets1501501511517001,2471,8832,1927001,2471,8832,1927001,2471,8832,19270171413702714137031281201011812812812070434194171705677979706236120707079091,4611,3157009091,4611,3157009091,4611,3157011,3452,7441,7467029091,4611,3157039091,4611,3157049091,4611,3157053512071407069091,4611,8937079091,4611,3157089091,4611,3157099091,4611,3157009091,4611,3157009091,4611,3157011,1611,0547029091,4617039091,4617041,0762,5717053512077069071407071407082,744709140709151701150701161701161 <tr< td=""></tr<> |

#### **KEY PERFORMANCE INDICATORS**





**OPERATIONAL REVENUE (INR MN)** 

#### EBITDA (INR MN) & EBITDA MARGINS (%)



#### PAT (INR MN) & PAT MARGINS (%)









#### **CAPITAL MARKET INFORMATION**





| MARKET DATA (INR) (As on 31 <sup>st</sup> March, 2024) |               |  |  |  |  |  |
|--------------------------------------------------------|---------------|--|--|--|--|--|
| Face Value                                             | 10.0          |  |  |  |  |  |
| СМР                                                    | 1162.5        |  |  |  |  |  |
| 52 Week H/L                                            | 1462.9/ 382.1 |  |  |  |  |  |
| Market Cap (INR Mn)                                    | 17,674        |  |  |  |  |  |
| Shares O/S (Mn)                                        | 15.1          |  |  |  |  |  |
| Avg. Vol. ('000)                                       | 54.8          |  |  |  |  |  |

SHAREHOLDING PATTERN (As on 31<s